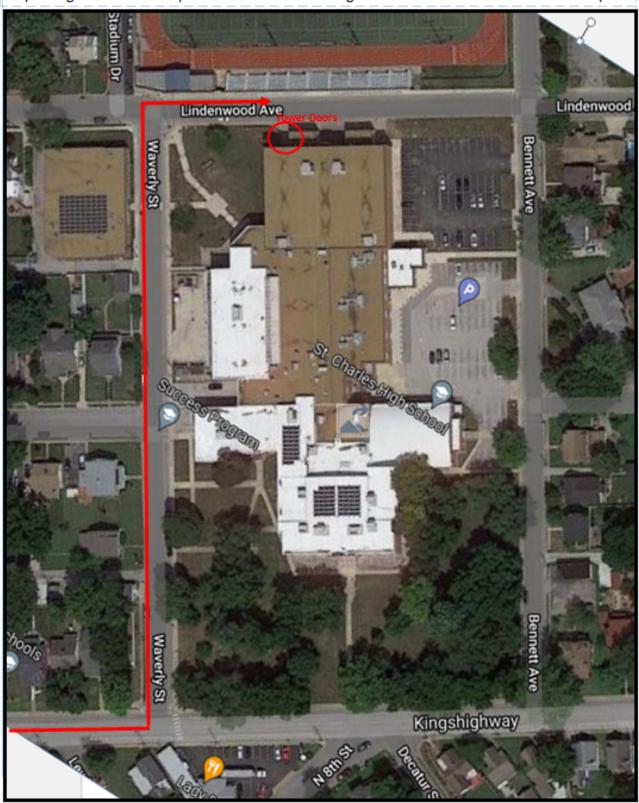

**Important notes:** You will be sent a notification from www.trackwrestling.com to enter your wrestlers

**Do not arrive between 2:00pm- 2:30pm**, if you arrive before 2pm buses will not have any parking until after 2:30pm. Please enter in through the tower doors located on the attached map

## St. Charles High School 725 N. Kingshighway, St. Charles, MO 63301

Do not arrive between 2:00pm- 2:30pm, if you arrive before 2pm buses will not have any parking until after 2:30pm. Please enter in through the tower doors located on the map.